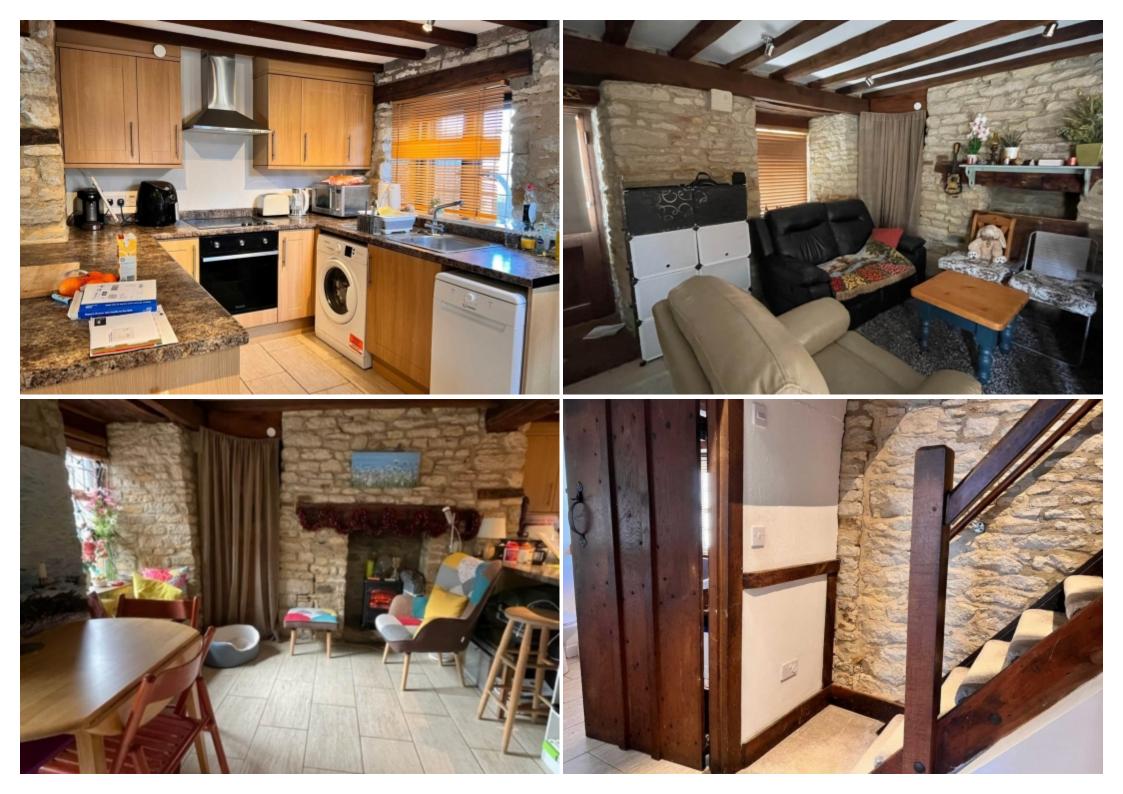

# **Step Inside**

# **Key Features**

- EPC RATING E
- CHARACTERISTICCOTTAGE

- FEATURE FIRE PLACE
- WOODEN BEAMS

- TOWN CENTRE
- ALLOCATED OFF STREET PARKING