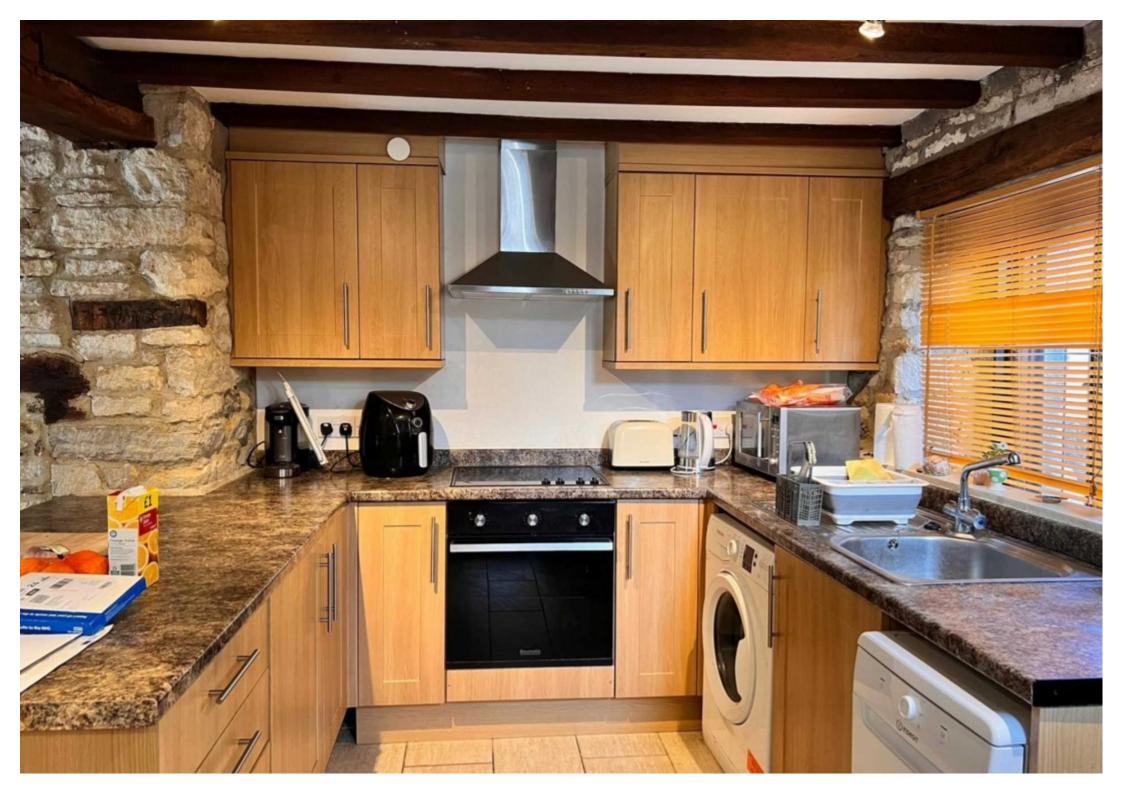

# **Step Inside**

# **Key Features**

- EPC RATING E
- CHARACTERISTICCOTTAGE

- FEATURE FIRE PLACE
- WOODEN BEAMS

- TOWN CENTRE
- ALLOCATED OFF STREET PARKING