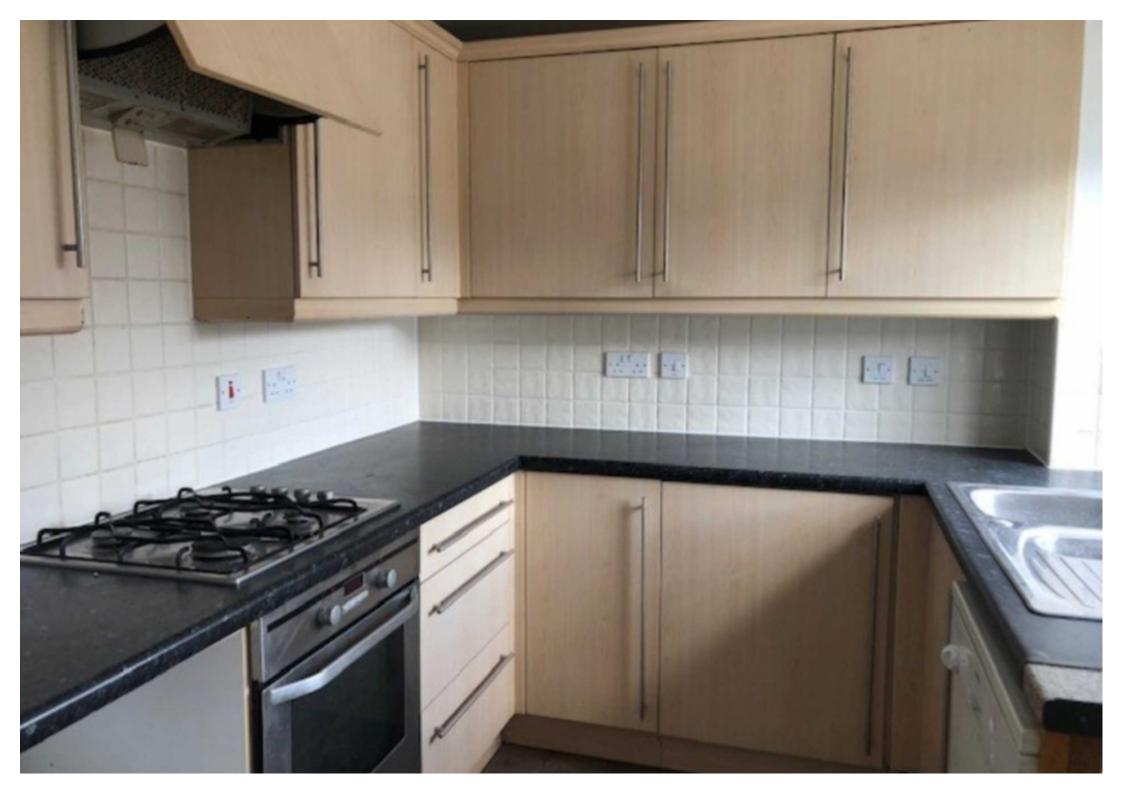

# **Key Features**

- EPC RATING C
- KITCHEN

- LIVING/DININGROOM
- TWO DOUBLE BEDROOMS

- GARAGE
- PARKING

### **Main Particulars**

THE PROPERTY COMPRISES OF TWO DOUBLE BEDROOMS, FAMILY BATHROOM WITH SHOWER OVER, KITCHEN AND LIVING/DINING ROOM. OUTSIDE OF THE PROPERTY THERE IS A GARAGE AND OFF-ROAD PARKING. EARLY VIEWING IS HIGHLY RECOMMENDED!!!