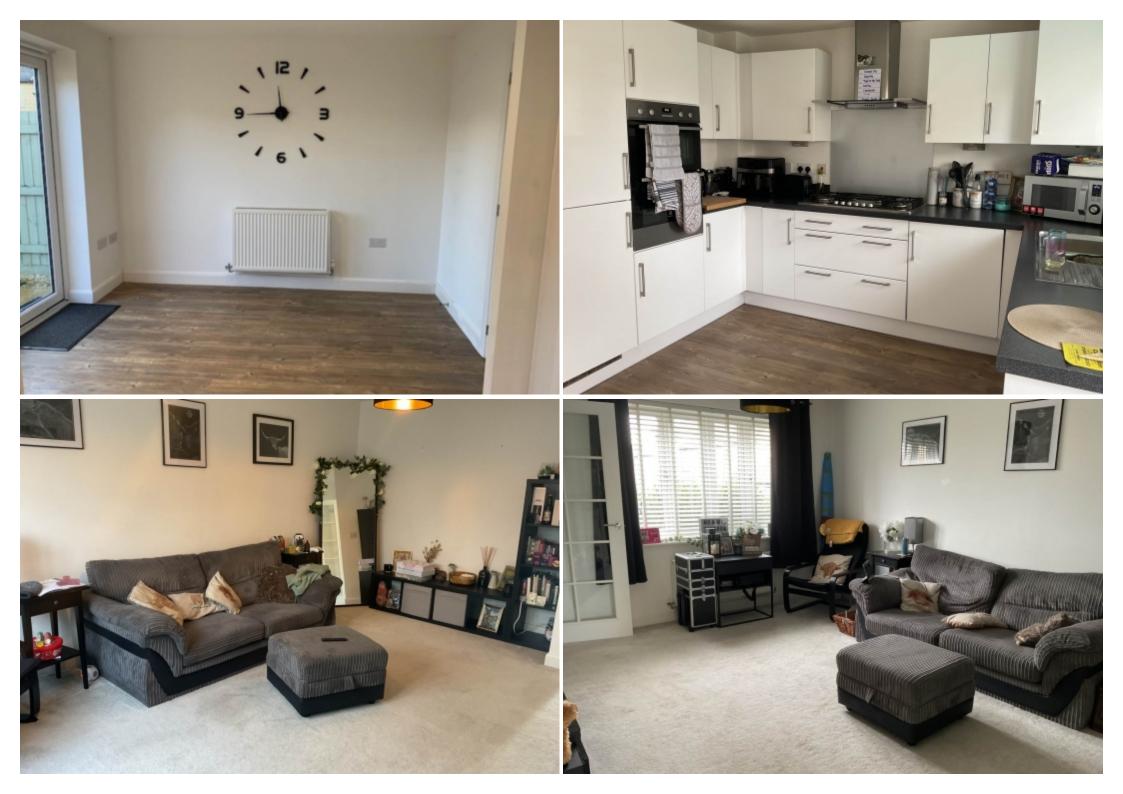

## **Main Particulars**

THE PROPERTY OFFERS TWO DOUBLE BEDROOMS WITH ENSUITE TO THE MASTER AND A SINGLE, FAMILY BATHROOM WITH SHOWER OVER, WC, KITCHEN/BREAKFAST ROOM AND LARGE LIVING ROOM. OUTSIDE OF THE PROPERTY THERE IS AN ENCLOSED REAR GARDEN, GARAGE, AND OFF-ROAD PARKING FOR TWO CARS. EARLY VIEWING IS RECOMMENDED!!!