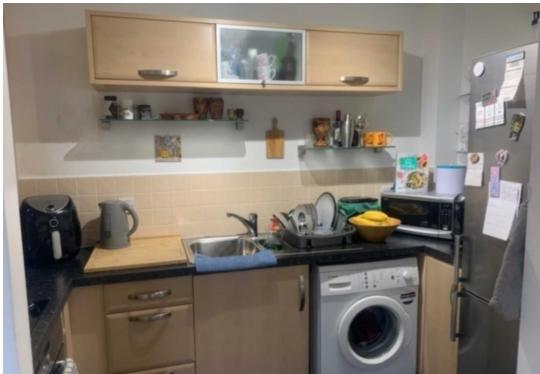

# **Step Inside**

### **Main Particulars**

THE PROPERTY COMPRISES OF TWO BEDROOMS, FAMILY BATHROOM WITH SHOWER OVER AND AN OPEN PLAN KITCHEN/LIVING ROOM. OUTSIDE OF THE PROPERTY THERE IS AN ALLOCATED PARKING SPACE. EARLY VIEWING IS HIGHLY RECOMMENDED !!!