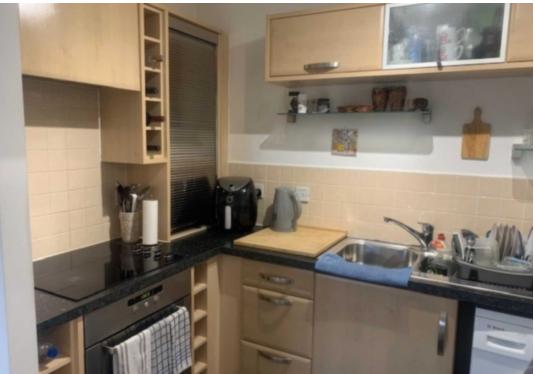

# **Step Inside**

### **Main Particulars**

THE PROPERTY COMPRISES OF TWO BEDROOMS, FAMILY BATHROOM WITH SHOWER OVER AND AN OPEN PLAN KITCHEN/LIVING ROOM. OUTSIDE OF THE PROPERTY THERE IS AN ALLOCATED PARKING SPACE. EARLY VIEWING IS HIGHLY RECOMMENDED !!!